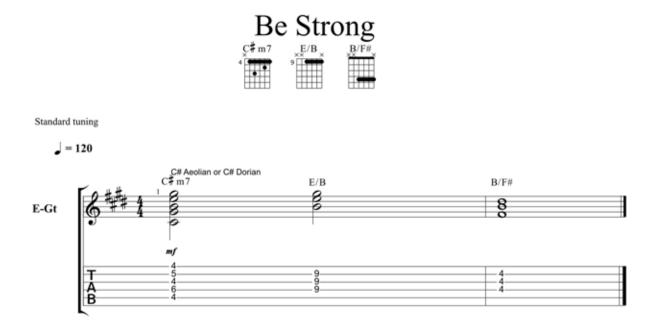

## **Be Strong**

Track by Nick Kellie | Key of C#m

This backing track features chords that are diatonic to both C# natural minor and C# Dorian. You can solo with either mode or with both. You can also throw in some pentatonic scale ideas for good measure. Enjoy rocking out over this one!

## Use the following scales with this track:

C# minor pentatonic, C# natural minor scale, C# Dorian