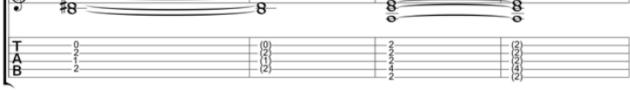

## **Slow Tempo Jazzy Blues**

Track by David Wallimann | Key of F#m

This slow blues in F# minor is the perfect musical bed for you to develop new ideas. Experiment with chromatic passages as you develop ideas all across the fretboard.

## Use the following scales with this track:

F# minor pentatonic, F# Dorian, F# minor blues.