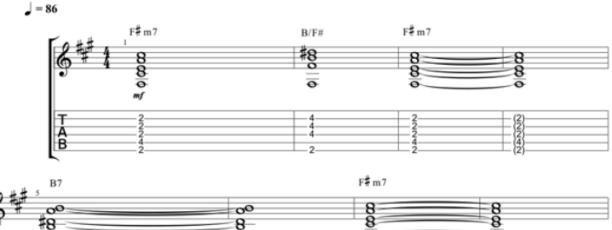

## **Slow Tempo Jazzy Blues**

Track by David Wallimann | Key of F#m

This slow blues in F# minor is the perfect musical bed for you to develop new ideas. Experiment with chromatic passages as you develop ideas all across the fretboard.

## Use the following scales with this track:

F# minor pentatonic, F# Dorian, F# minor blues.