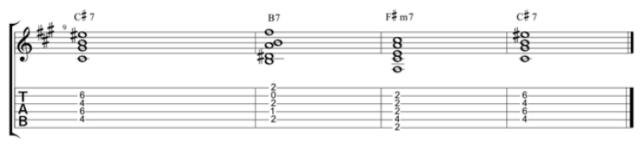

## **Slow Tempo Jazzy Blues**

Track by David Wallimann | Key of F#m

This slow blues in F# minor is the perfect musical bed for you to develop new ideas. Experiment with chromatic passages as you develop ideas all across the fretboard.

## Use the following scales with this track:

F# minor pentatonic, F# Dorian, F# minor blues.